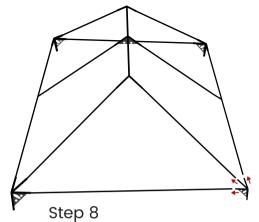

Grab the fourth and last corner angle and connect it with the sixth already installed metal from the centre pole. Connect the other metal that joins the fourth and first corner angle.

Assembled top covered with fabric