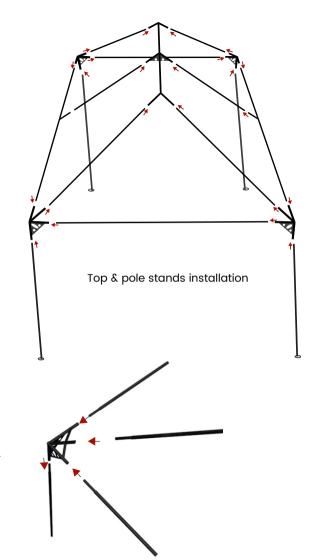

## Easy installation guide

#### Step 12

after adjusting the top fabric and is well fitted, pull down the fabric ropes and hook it into the pole. Do this for the 4 poles.