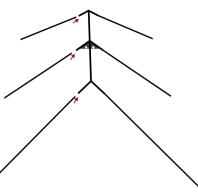

#### Step 2

Hold the centre metal that has 6 connection holes and insert the other 3 side metals one after the other into the holes.

Fully installed centre pole with the 6 sides metals.

connect it with the already installed metal from the centre pole. Connect the other metal that joins the 3 left side metals.