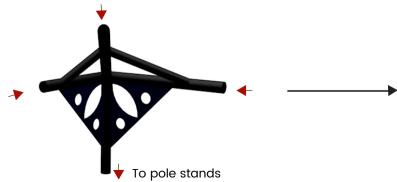

#### Step 1

Grab the centre metal that has 6 connection holes. Insert the 3 side metals one after the other into the holes

#### Step 2

Hold the centre metal that has 6 connection holes and insert the other 3 side metals one after the other into the holes.

Fully installed centre pole with the 6 sides metals.

connect it with the already installed metal from the centre pole. Connect the other metal that joins the 3 left side metals.