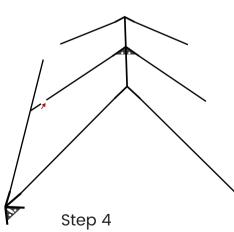

Connect the centre connection with the second metal that is connected from the centre metal.

Step 5

Grab one of the second corner angle metals and connect it with the third already installed metal from the centre pole. Connect the other metal that joins the second and third corner angle.