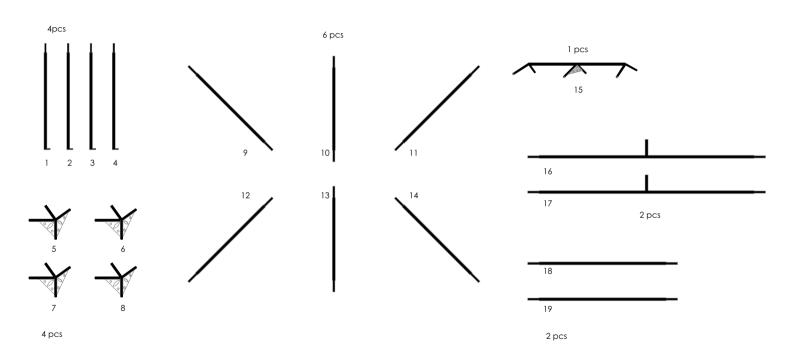

# Carport Assembling Manual

www.mombasacanvas.com

## **Components**



## Easy installation guide



## Corner angle lines assembling







#### Step 1

Grab the centre metal that has 6 connection holes. Insert the 3 side metals one after the other into the holes



#### Step 2

Hold the centre metal that has 6 connection holes and insert the other 3 side metals one after the other into the holes.



Fully installed centre pole with the 6 sides metals.



connect it with the already installed metal from the centre pole. Connect the other metal that joins the 3 left side metals.



Connect the centre connection with the second metal that is connected from the centre metal.



Step 5

Grab one of the second corner angle metals and connect it with the third already installed metal from the centre pole. Connect the other metal that joins the second and third c