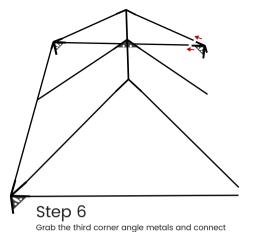

Grab the third corner angle metals and connect it with the fourth already installed metal from the centre pole. Connect the other metal that joins the second and third corner angle.

Connect the centre connection with the fifth metal that is connected from the centre metal.