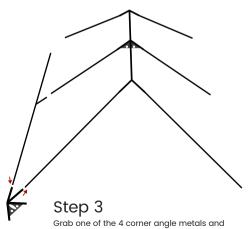

Connect the centre connection with the second metal that is connected from the centre metal.

Step 5

Grab one of the second corner angle metals and connect it with the third already installed metal from the centre pole. Connect the other metal that joins the second and third corner angle.