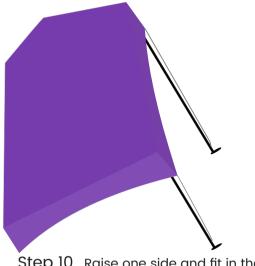

#### Step 12

after adjusting the top fabric and is well fitted, pull down the fabric ropes and hook it into the pole. Do this for the 4 poles.