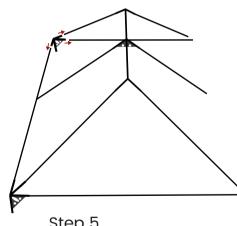

Connect the centre connection with the second metal that is connected from the centre metal.

Step 5

Grab one of the second corner angle metals and connect it with the third already installed metal from the centre pole. Connect the other metal that joins the second and third corner angle.

Grab the third corner angle metals and connect it with the fourth already installed metal from the centre pole. Connect the other metal that joins the second and third corner angle.

Connect the centre connection with the fifth metal that is connected from the centre metal.