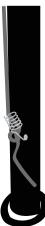

#### Step 12

after adjusting the top fabric and is well fitted, pull down the fabric ropes and hook it into the pole. Do this for the 4 poles.