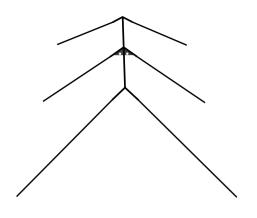

#### Step 2

Hold the centre metal that has 6 connection holes and insert the other 3 side metals one after the other into the holes.

Fully installed centre pole with the 6 sides metals.

connect it with the already installed metal from the centre pole. Connect the other metal that joins the 3 left side metals.