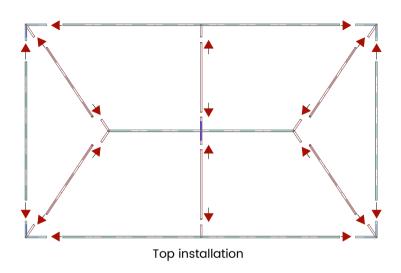

## Corner angle lines assembling

Grab the fourth and last corner angle and connect it with the sixth already installed metal from the centre pole. Connect the other metal that joins the fourth and first corner angle.

Assembled top covered with fabric