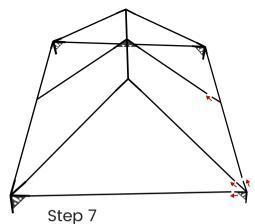

Grab the fourth and last corner angle and connect it with the sixth already installed metal from the centre pole. Connect the other metal that joins the fourth and first corner angle.

Assembled top covered with fabric