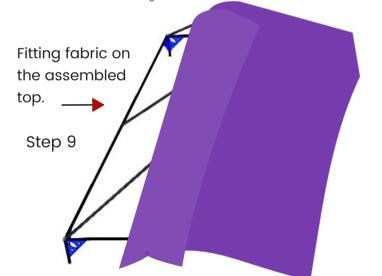

Grab the fourth and last corner angle and connect it with the sixth already installed metal from the centre pole. Connect the other metal that joins the fourth and first corner angle.

Assembled top covered with fabric