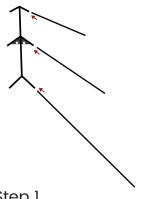

#### Step 1

Grab the centre metal that has 6 connection holes. Insert the 3 side metals one after the other into the holes