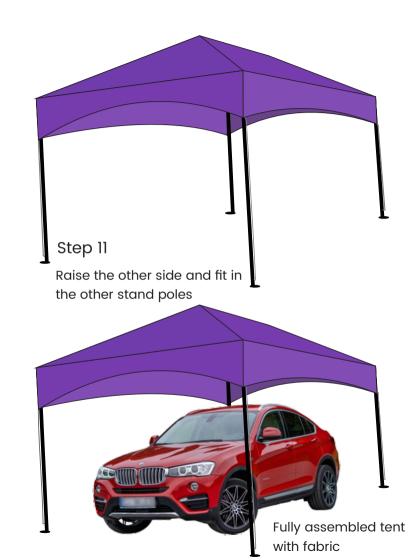

Grab the fourth and last corner angle and connect it with the sixth already installed metal from the centre pole. Connect the other metal that joins the fourth and first corner angle.

Assembled top covered with fabric

#### Step 12

after adjusting the top fabric and is well fitted, pull down the fabric ropes and hook it into the pole. Do this for the 4 poles.